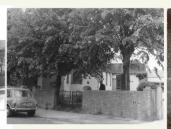

#### Southbourne Free Church to get a facelift

Our oldest place of worship, founded in Prinsted in 1855, moved to the Drive in 1908.

A corrugated building, (pictured) known as the 'Tin Tabernacle', was

purchased, and moved from Portsmouth and reassembled on the site in The Drive.

It underwent considerable improvements in 1975, and now to comply with the disabled access requirement, the frontage is being updated. Work started in May and will result in a new glass entrance porch with a wheelchair access ramp.