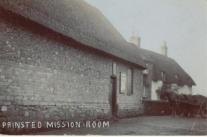

#### Southbourne Free Church to get a facelift

Our oldest place of worship, founded in Prinsted in 1855, moved to the Drive in 1908.

A corrugated building, (pictured) known as the 'Tin Tabernacle', was

purchased, and moved from Portsmouth and reassembled on the site in The Drive.

What is it about the asset that provides this interest? The Free Church in Southbourn is the oldest centre of worship in the Parish dating from 1855, moving to this site in 1908. The original building was a "tin tabernacle" which was substantially improved in 1975. However, while the building is now much more comfortable with modern facilities, it still retains much of its original character. There are a number of "tin tabernacles" in the locality, traditionally being green painted corrugated iron. Most are still in regular use.