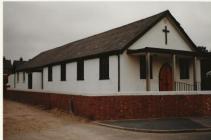

It underwent considerable improvements in 1975, and now to comply with the disabled access requirement, the frontage is being updated. Work started in May and will result in a new glass entrance porch with a wheelchair access ramp.

What is it about the asset that provides this interest? The Free Church in Southbourn is the oldest centre of worship in the Parish dating from 1855, moving to this site in 1908. The original building was a "tin tabernacle" which was substantially improved in 1975. However, while the building is now much more comfortable with modern facilities, it still retains much of its original character. There are a number of "tin tabernacles" in the locality, traditionally being green painted corrugated iron. Most are still in regular use.