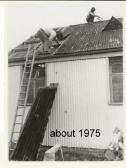

It underwent considerable improvements in 1975, and now to comply with the disabled access requirement, the frontage is being updated. Work started in May and will result in a new glass entrance porch with a wheelchair access ramp.