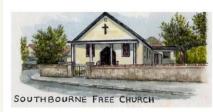

### Name and location of your candidate heritage asset

No. 15 Southbourne Free Church, 21 The Drive, Southbourne, PO10 8JP

#### Southbourne Free Church to get a facelift

Our oldest place of worship, founded in Prinsted in 1855, moved to the Drive in 1908.

A corrugated building, (pictured) known as the 'Tin Tabernacle', was

purchased, and moved from Portsmouth and reassembled on the site in The Drive.