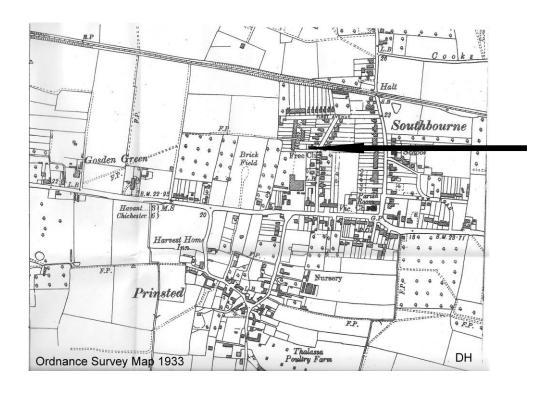

### Name and location of your candidate heritage asset

No. 15 Southbourne Free Church, 21 The Drive, Southbourne, PO10 8JP